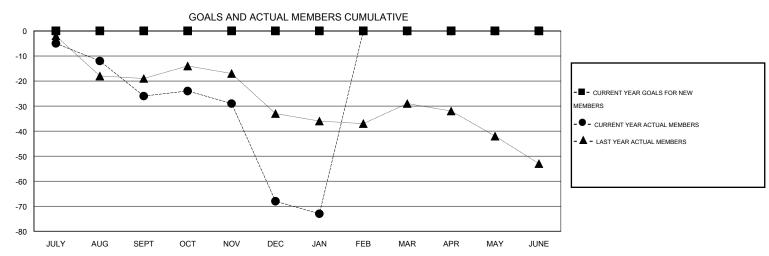

## LOCATION KENTUCKY

GMT CA 1

| Clubs         |                  |                     |                            |                             | Members               |                    |                       |                              |                             |
|---------------|------------------|---------------------|----------------------------|-----------------------------|-----------------------|--------------------|-----------------------|------------------------------|-----------------------------|
|               | RESU             | LTS FOR 2013-2014   |                            |                             | RESULTS FOR 2013-2014 |                    |                       |                              |                             |
| QUARTER       | NEW CLUB<br>GOAL | ACTUAL NEW<br>CLUBS | ACTUAL<br>DROPPED<br>CLUBS | ACTUAL NET<br>GAIN/<br>LOSS | QUARTER               | NEW MEMBER<br>GOAL | ACTUAL NEW<br>MEMBERS | ACTUAL<br>DROPPED<br>MEMBERS | ACTUAL NET<br>GAIN/<br>LOSS |
| JULY/AUG/SEPT | 0                | 0                   | 0                          | 0                           | JULY/AUG/SEPT         | 0                  | 12                    | 38                           | -26                         |
| OCT/NOV/DEC   | 0                | 0                   | 2                          | -2                          | OCT/NOV/DEC           | 0                  | 29                    | 71                           | -42                         |
| JAN/FEB/MAR   | 0                | 0                   | 0                          | 0                           | JAN/FEB/MAR           | 0                  | 2                     | 7                            | -5                          |
| APR/MAY/JUNE  | 0                | 0                   | 0                          | 0                           | APR/MAY/JUNE          | 0                  | 0                     | 0                            | 0                           |